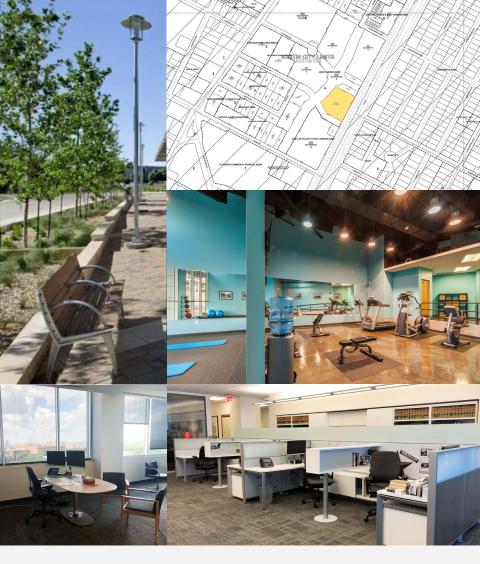

### **UNIVERSITY PARK**

Located off IH-35, University Park is easily accessible and is just minutes from downtown Austin. Adjacent to the University of Texas, there are endless dining, residential and entertainment venues nearby. The highly visible building offers unmatched views of the skyline and western Hill Country.

### THE PROPERTY

- Onsite gym and locker rooms
- Highly visible, uptown location within 2 miles of downtown and adjacent to the University of Texas
- Proximate to rich selection of unique restaurants, neighborhoods and entertainment venues
- Easy access to I-35, the airport and multiple routes to Austin's western neighborhoods and suburbs

# THE NEIGHBORHOODS

University Park • 3300 N IH 35, Suite 610, Austin, TX 78705

# SURROUNDING SPOTS

University Park • 3300 N IH 35, Suite 610, Austin, TX 78705