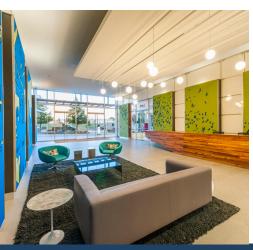

### YOUR NEW HQ

Modern, clean style with large windows in this office with a view. Open concept kitchen and workstations. Combined and private offices. Room for large gatherings and intimate meetings.

🦸 \$24.00 Base + \$17.36 CAM = \$41.36 / SF 🛛 💂 14 offices 🛛 🛱 3 conference rooms

## IMAGINE YOUR TEAM IN THIS STUNNING OFFICE

This beautiful modern office has three flexible conference rooms, 14 private offices, and 5 shared office spaces.