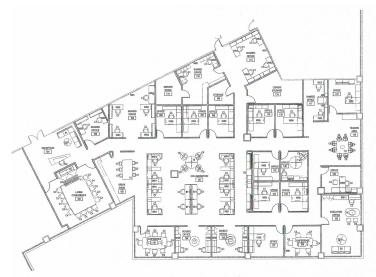

## IMAGINE YOUR TEAM IN THIS STUNNING OFFICE

This beautiful modern office has three flexible conference rooms, 14 private offices, and 5 shared office spaces.