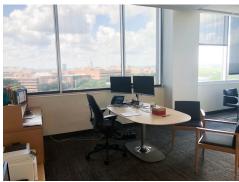

### YOUR NEW HQ

Modern, clean style with large windows in this office with a view. Open concept kitchen and workstations. Combined and private offices. Room for large gatherings and intimate meetings.

🦸 \$24.00 Base + \$17.36 CAM = \$41.36 / SF 🛛 💂 14 offices 🛛 🛱 3 conference rooms

## IMAGINE YOUR TEAM IN THIS STUNNING OFFICE

This beautiful modern office has three flexible conference rooms, 14 private offices, and 5 shared office spaces.