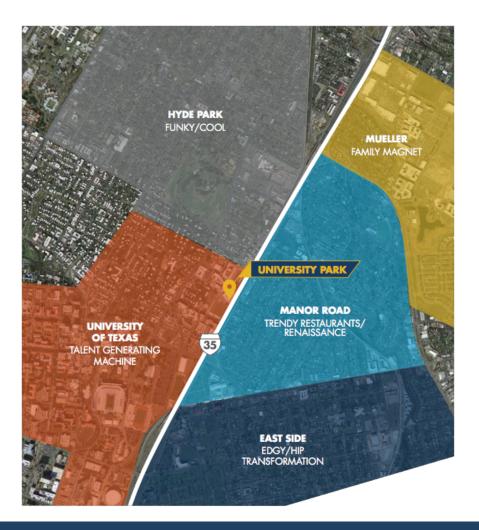

# THE NEIGHBORHOODS

University Park • 3300 N IH 35, Suite 610, Austin, TX 78705

# SURROUNDING SPOTS

University Park • 3300 N IH 35, Suite 610, Austin, TX 78705