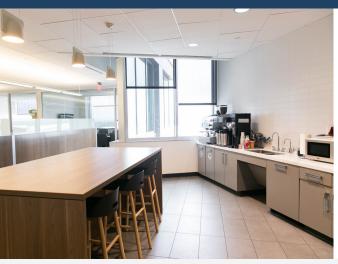

### YOUR NEW HQ

Modern, clean style with large windows in this office with a view. Open concept kitchen and workstations. Combined and private offices. Room for large gatherings and intimate meetings.

🦸 \$24.00 Base + \$17.36 CAM = \$41.36 / SF 🛛 💂 14 offices 🛛 🛱 3 conference rooms

## IMAGINE YOUR TEAM IN THIS STUNNING OFFICE

This beautiful modern office has three flexible conference rooms, 14 private offices, and 5 shared office spaces.