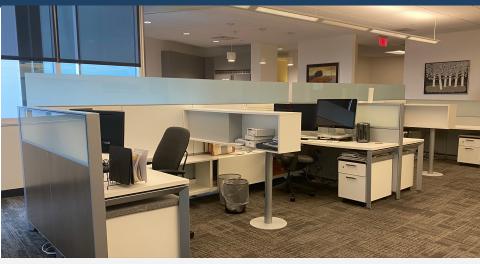

### YOUR NEW HQ

Modern, clean style with large windows in this office with a view. Open concept kitchen and workstations. Combined and private offices. Room for large gatherings and intimate meetings.

🦸 \$24.00 Base + \$17.36 CAM = \$41.36 / SF 🛛 💂 14 offices 🛛 🛱 3 conference rooms

## IMAGINE YOUR TEAM IN THIS STUNNING OFFICE

This beautiful modern office has three flexible conference rooms, 14 private offices, and 5 shared office spaces.